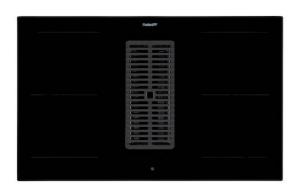

## **ARYA**

Induction Hobs Code: 7392 245



### **DETAILS**

| Coloring      | Black                           |
|---------------|---------------------------------|
| Material      | Ceramic glass                   |
| Pressure      | 610 Pa                          |
| Supply        | 230 - 380 V (50/60 Hz)          |
| Grid          | Aluminum Black                  |
| Width         | 82 cm                           |
| Noise level   | 49 - 70 dB(A)                   |
| Cooking zones | 210 x 190 mm - 2.100 (3.000)* W |
| Dimensions    | 820 x 520 x h 220 mm            |
|               |                                 |



| Heating element         | Four zones