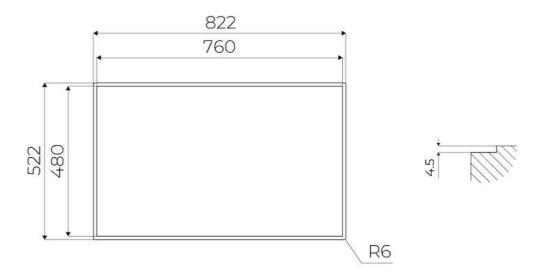

### **DETAILS**

| Coloring      | Black                           |
|---------------|---------------------------------|
| Material      | Ceramic glass                   |
| Pressure      | 610 Pa                          |
| Supply        | 230 - 380 V (50/60 Hz)          |
| Grid          | Aluminum Black                  |
| Width         | 82 cm                           |
| Noise level   | 49 - 70 dB(A)                   |
| Cooking zones | 210 x 190 mm - 2.100 (3.000)* W |
| Dimensions    | 820 x 520 x h 220 mm            |
|               |                                 |

### **TECHNICAL DATA**