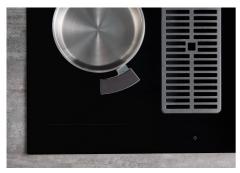

ow to allocate the available energy. The hob can be easily reprogrammed at any time to modify or remove the power limit. |
| Bridge zone                | The new cooktops with Bridge function allow to associate two zones forming a single extended cooking zone for pots of large size, or for more than one cooking simultaneously, with maximum flexibility in pot positioning. With the additional Double Booster feature provided by all Bridge cooktops, the exceptional 3700 W power can be concentrated on a single plate or made available uniformly over the enlarged area.                                                                                     |

### **TECHNICAL DATA**





## 9700 577 - KIT H6 cm





## 9700 580 - KIT H10 cm





FTS - cut out

## FT - cut out



### **GALLERY**













### **OPTIONAL ACCESSORIES**



Filtering kit Arya 9700 580



Filtering kit Arya 9700 577



**Carbon filter** 9700 574



Carbon filter 9700 529



Grid Arya PVD Copper 8803 118



**Grid Arya PVD Gold** 8803 119



Grid Arya PVD Gun Metal 8803 116



**Grid Arya Stainless steel** 8803 000



Horizontal 15° Corner connector rectangular section 9700 536



No-return valve 9700 538



Rectangular/round adapter 9700 537



White connector - rectangular section 9700 533



White Horizontal 90° Corner connector - rectangular section 9700 534



White tube - rectangular section 9700 532



White Vertical 90° Corner connector - rectangular section 9700 535