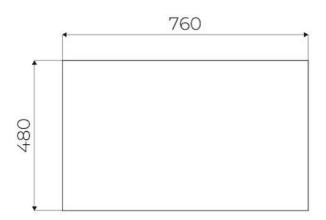

a warning about possible limitations, allowing to choose how to allocate the available energy. The hob can be easily reprogrammed at any time to modify or remove the power limit. |
| Bridge zone                | The new cooktops with Bridge function allow to associate two zones forming a single extended cooking zone for pots of large size, or for more than one cooking simultaneously, with maximum flexibility in pot positioning. With the additional Double Booster feature provided by all Bridge cooktops, the exceptional 3700 W power can be concentrated on a single plate or made available uniformly over the enlarged area.                                                                                     |

### **TECHNICAL DATA**





## 9700 577 - KIT H6 cm





## 9700 580 - KIT H10 cm





FTS - cut out

## FT - cut out



### **GALLERY**













### **OPTIONAL ACCESSORIES**



Filtering kit Arya 9700 580



Filtering kit Arya 9700 577



**Carbon filter** 9700 574



Carbon filter 9700 529



Grid Arya PVD Copper 8803 118



**Grid Arya PVD Gold** 8803 119



Grid Arya PVD Gun Metal 8803 116



**Grid Arya Stainless steel** 8803 000



Horizontal 15° Corner connector rectangular section 9700 536



No-return valve 9700 538



Rectangular/round adapter 9700 537



White connector - rectangular section 9700 533



White Horizontal 90° Corner connector - rectangular section 9700 534



White tube - rectangular section 9700 532



White Vertical 90° Corner connector - rectangular section 9700 535