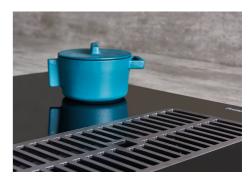

how to allocate the available energy. The hob can be easily reprogrammed at any time to modify or remove the power limit. |
| Bridge zone                | The new cooktops with Bridge function allow to associate two zones forming a single extended cooking zone for pots of large size, or for more than one cooking simultaneously, with maximum flexibility in pot positioning. With the additional Double Booster feature provided by all Bridge cooktops, the exceptional 3700 W power can be concentrated on a single plate or made available uniformly over the enlarged area.                                                                                     |

### **TECHNICAL DATA**





## 9700 577 - KIT H6 cm





## 9700 580 - KIT H10 cm





FTS - cut out

## FT - cut out



### **GALLERY**













### **OPTIONAL ACCESSORIES**



Filtering kit Arya 9700 580



Filtering kit Arya 9700 577



**Carbon filter** 9700 574



Carbon filter 9700 529



Grid Arya PVD Copper 8803 118



**Grid Arya PVD Gold** 8803 119



Grid Arya PVD Gun Metal 8803 116



**Grid Arya Stainless steel** 8803 000



Horizontal 15° Corner connector rectangular section 9700 536



No-return valve 9700 538



Rectangular/round adapter 9700 537



White connector - rectangular section 9700 533



White Horizontal 90° Corner connector - rectangular section 9700 534



White tube - rectangular section 9700 532



White Vertical 90° Corner connector - rectangular section 9700 535