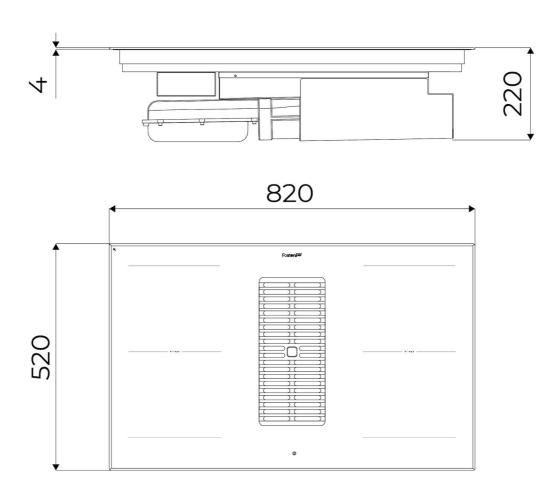

### **DETAILS**

| Coloring      | Black                           |
|---------------|---------------------------------|
| Material      | Ceramic glass                   |
| Pressure      | 610 Pa                          |
| Supply        | 230 - 380 V (50/60 Hz)          |
| Grid          | Aluminum Black                  |
| Width         | 82 cm                           |
| Noise level   | 49 - 70 dB(A)                   |
| Cooking zones | 210 x 190 mm - 2.100 (3.000)* W |
| Dimensions    | 820 x 520 x h 220 mm            |
|               |                                 |

### **TECHNICAL DATA**