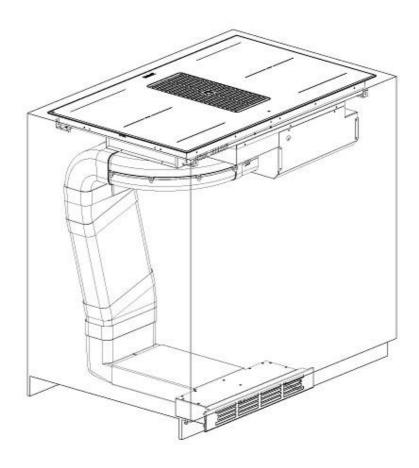

| Heating element         | Four zones                                                                                                                                             |
|-------------------------|--------------------------------------------------------------------------------------------------------------------------------------------------------|
| Operation               | Suction hood (filtering mode with optional carbon filters)                                                                                             |
| Suction speed           | 10 suction speeds (9 + 1 intensive)                                                                                                                    |
| Air flow rate           | 680 mc/h                                                                                                                                               |
| Built-in hole           | View technical data sheet                                                                                                                              |
| Total power             | 7.400** W                                                                                                                                              |
| 2 extended Bridge areas | 7.400 W                                                                                                                                                |
| Energy class            | A+                                                                                                                                                     |
| Power settings          | 9 power settings per zone + Powerboost                                                                                                                 |
| Safety                  | Safety equipment                                                                                                                                       |
| Туре                    | Induction Hob                                                                                                                                          |
| Type of commands        | Touch Control                                                                                                                                          |
| Notes:                  | **With the PowerControl function, the maximum power can be set in users from 1.400 to 7.400 W in 100 W steps *PowerBoost                               |
| Notes:                  | 2 washable grease filters; Automatic delayed shutdown; Grease and carbon filter saturation warnings; Optional filtering operation with carbon filters. |

### **TECHNICAL DATA**